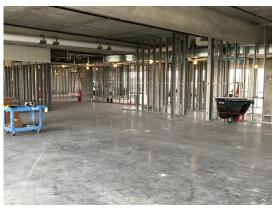

## NorthPoint Build Out Progresses in Thor Building

Progress is being made on NorthPoint's build out of the 5th floor in the Thor Building. Once complete, this area will house NorthPoint's Adminstration offices as well as a conference center. This space will also operate as a temporary swing space for NorthPoint's Human Services with the exception of the food shelf which will be moving to a temporary location TBD.