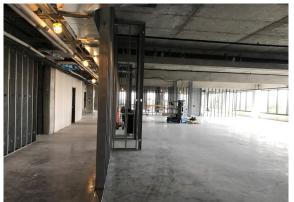

## NorthPoint Build Out Progresses in Thor Building

Progress is being made on NorthPoint's build out of the 5th floor in the Thor Building. Once complete, this area will house NorthPoint's Adminstration offices as well as a conference center. This space will also operate as a temporary swing space for NorthPoint's Human Services with the exception of the food shelf which will be moving to a temporary location TBD.